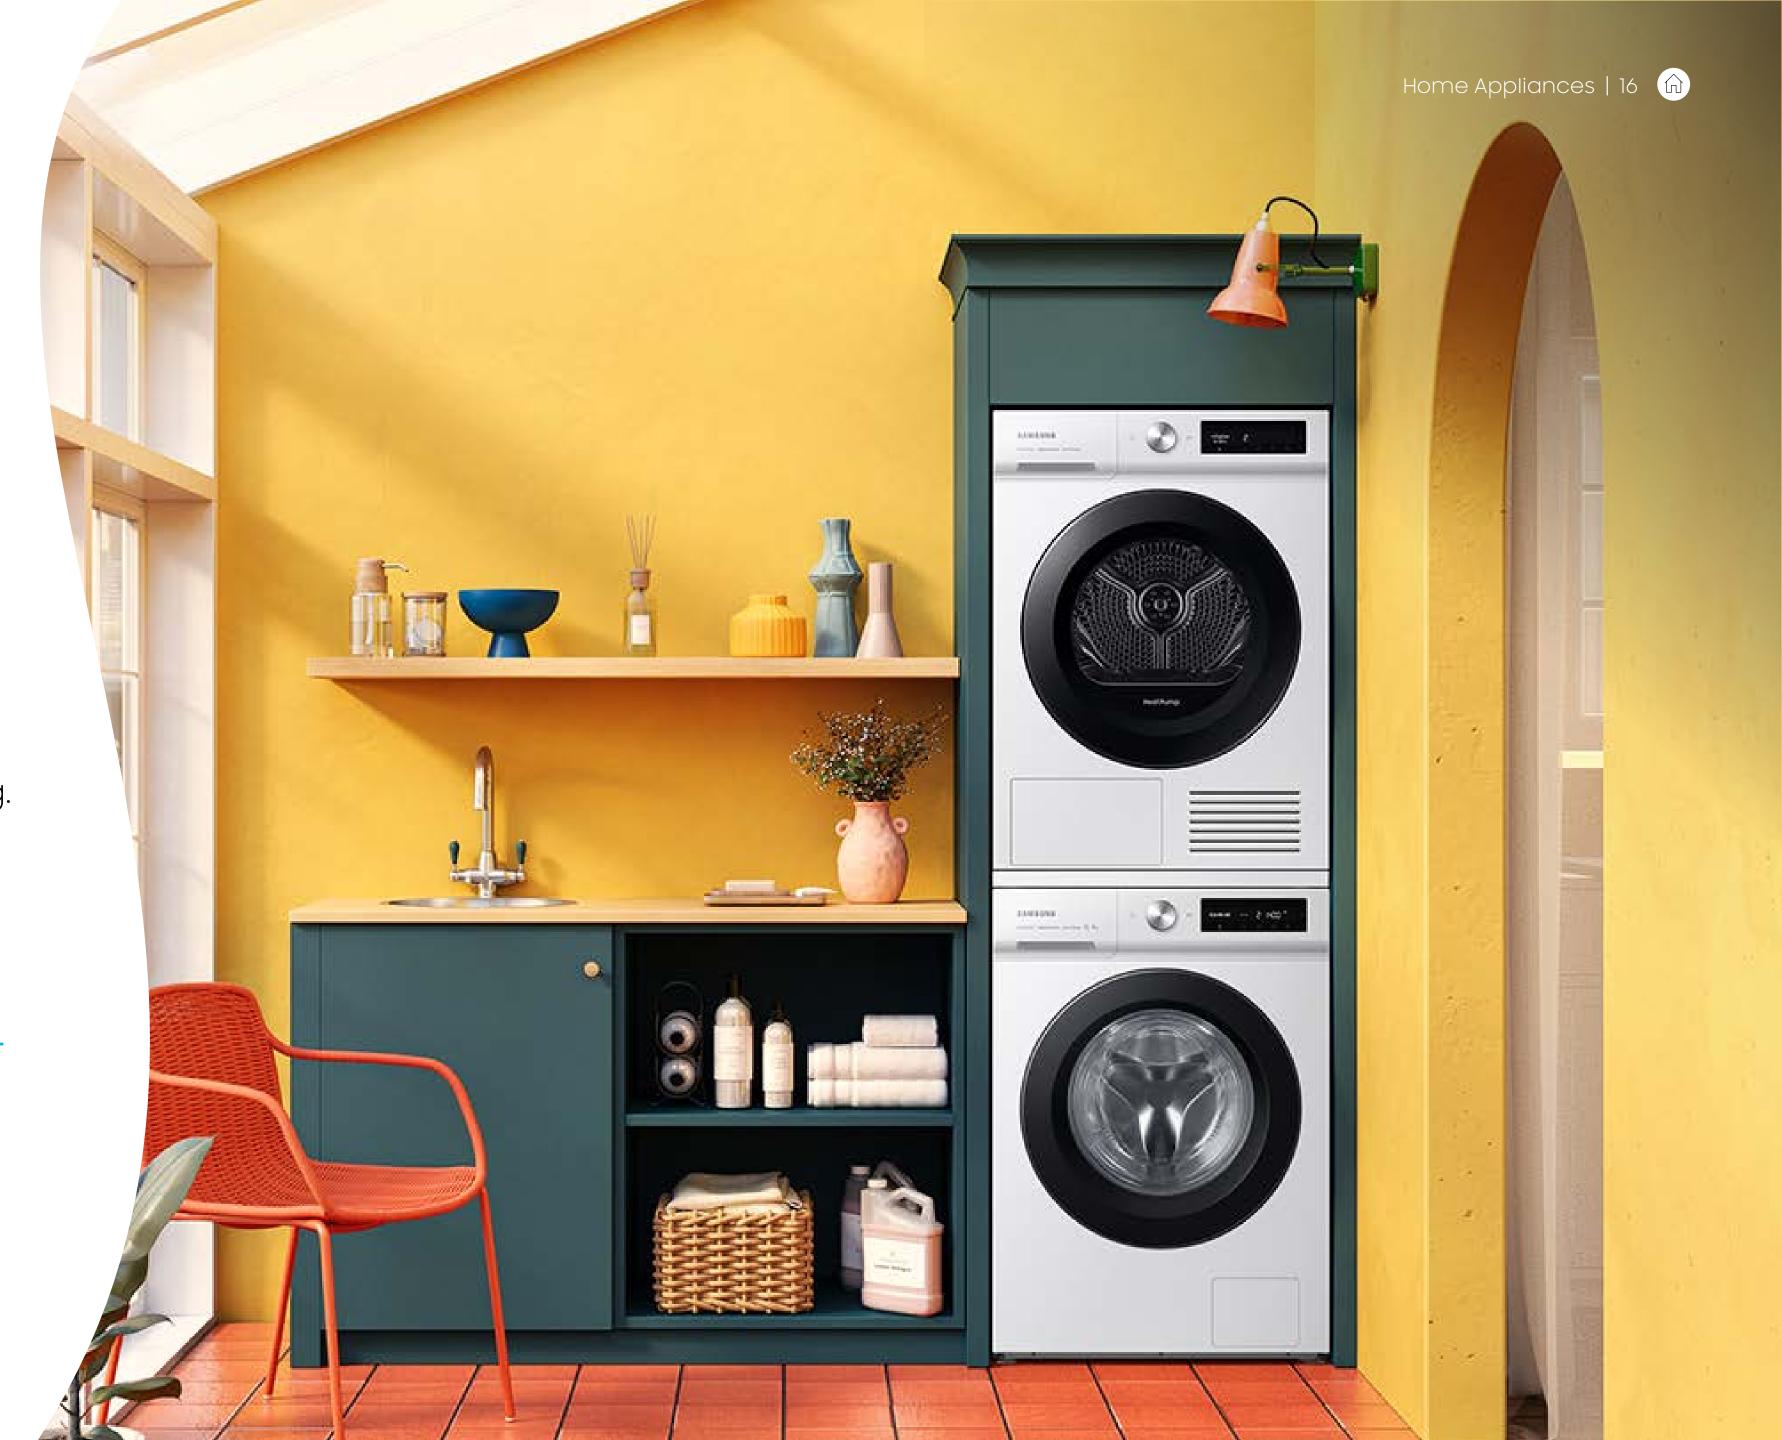

#### Washing and Drying

# Power through wash piles

Samsung laundry
appliances make light work
of housework. Featuring
brilliantly useful innovations,
they help users go about
their day while powering
through their washing
and drying.

#### **Washing Machine**

Our washing machine range has been designed to let you wash efficiently and intelligently while taking the guesswork out of the laundry with AI ecobubble<sup>TM1</sup>. And you can get a whopping 11kg drum with the same footprint as a 9kg washing machine.

#### **Tumble Dryer**

Our Heat Pump Technology is the way forward for drying your laundry more efficiently. By reheating the air in the drum, it's gentler on even the most delicate of delicates. And it means you'll use less electricity compared to a traditional condenser or vented tumble dryer.