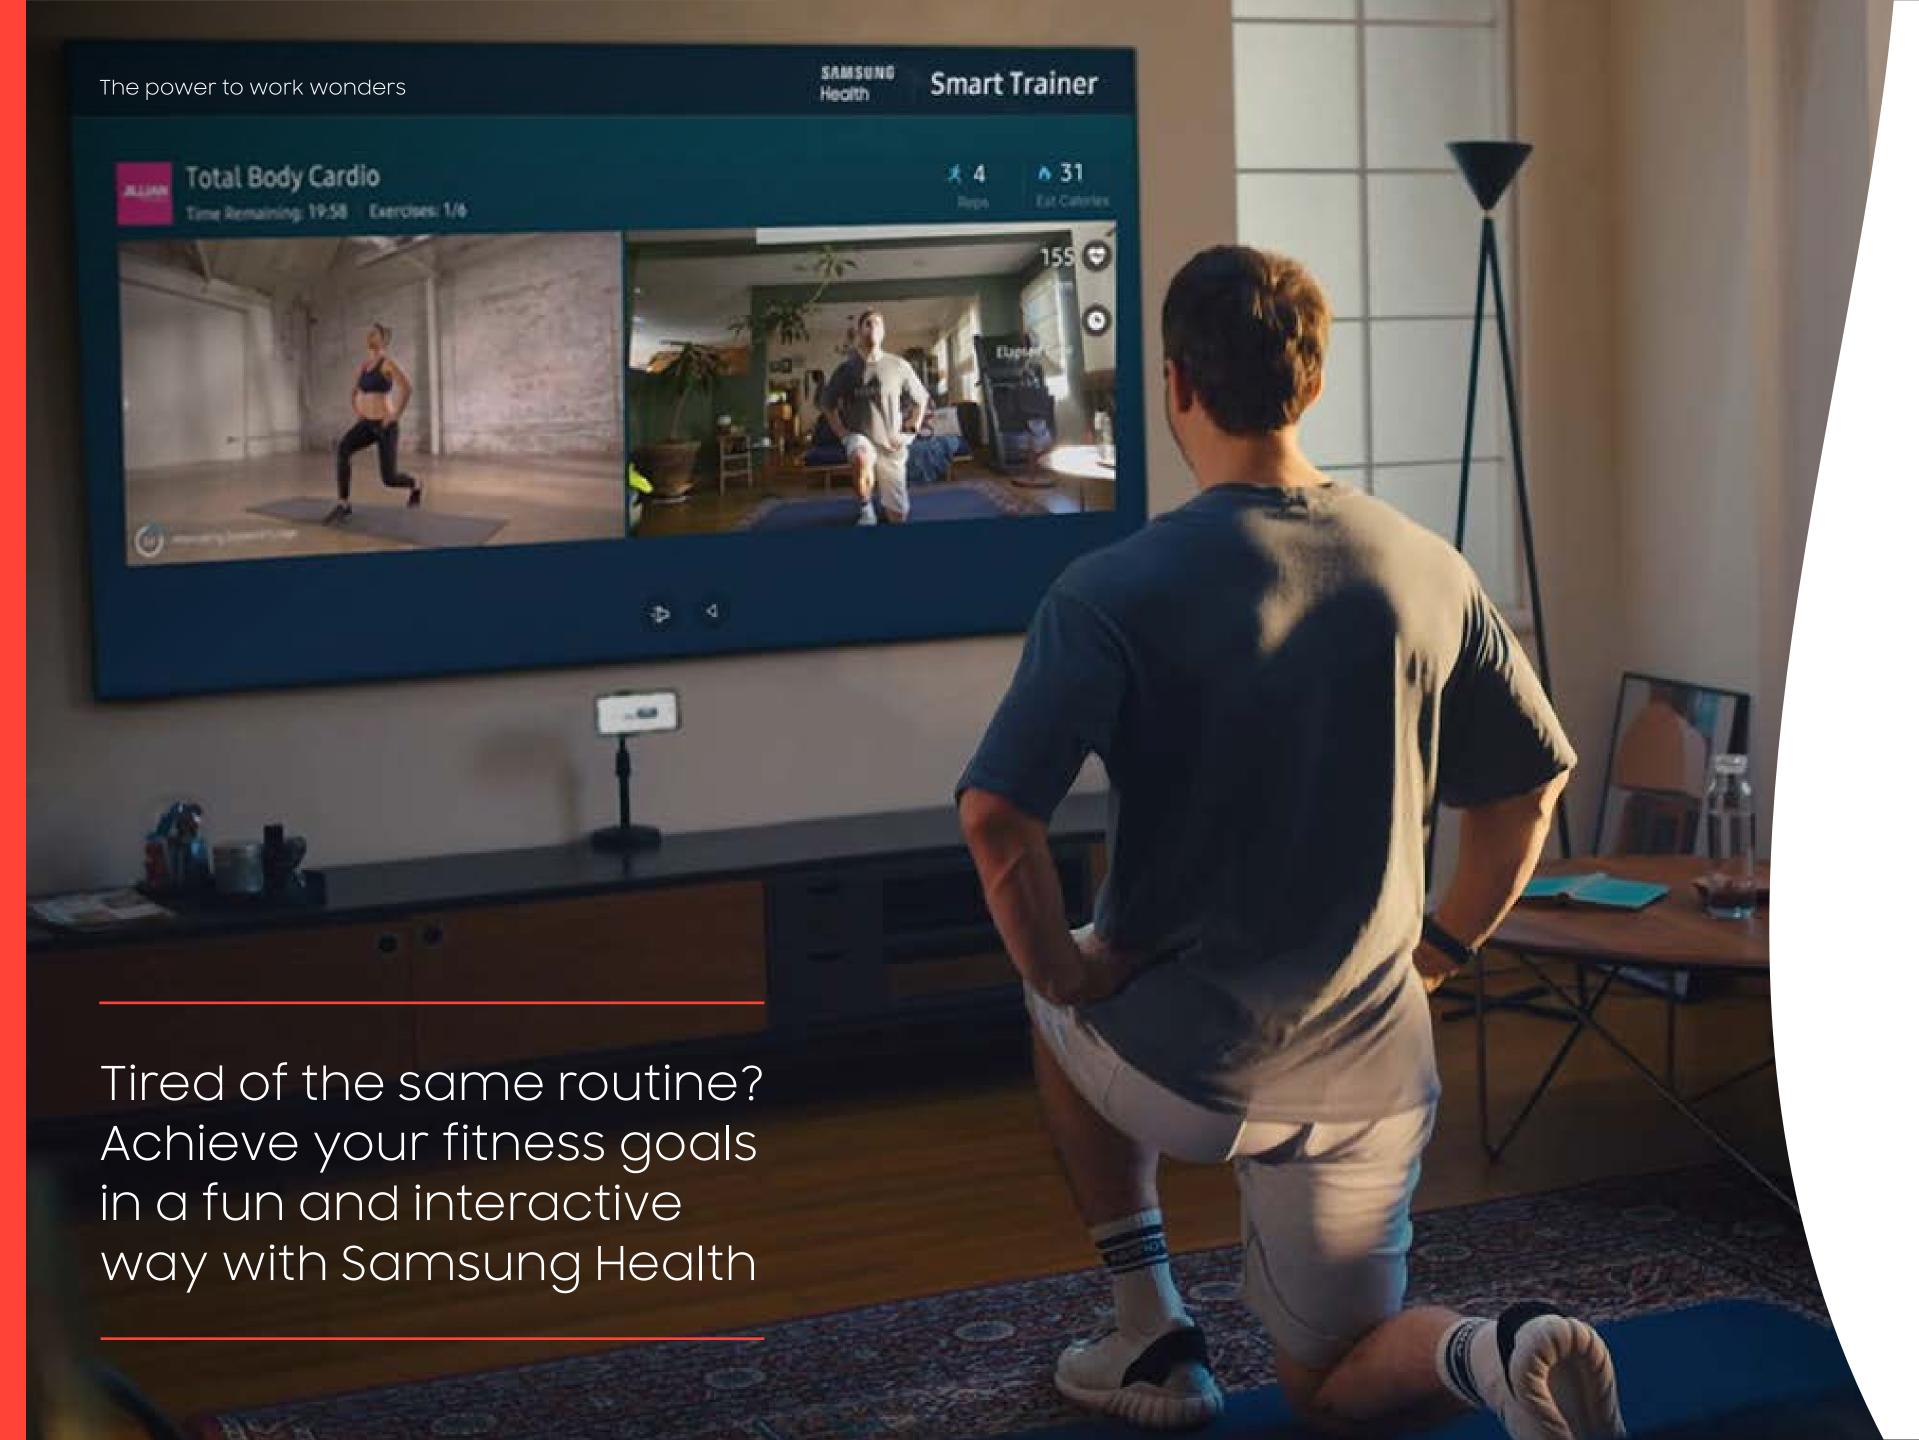

# The power to enhance your life

Enhance your life with Samsung Health. Use the app to build better sleep habits, set and achieve fitness goals, create healthy eating habits and more.

Learn how you can provide your customers with a healthier outlook