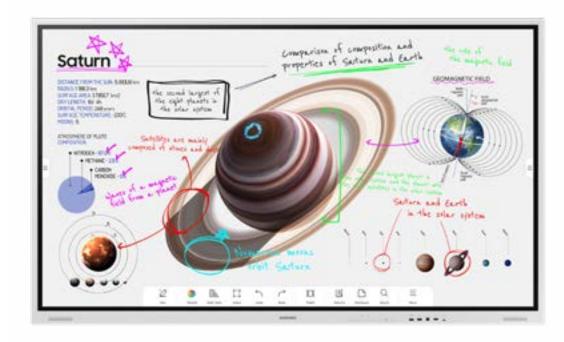

#### Interactive

Draw, write and inspire new ideas. Samsung Flip and Flip Pro are easy-to-use, powerful interactive displays for smart learning and collaboration. A smooth pen-to-paper writing experience and an intuitive user interface allow users to take new ideas and collaboration to the next level.