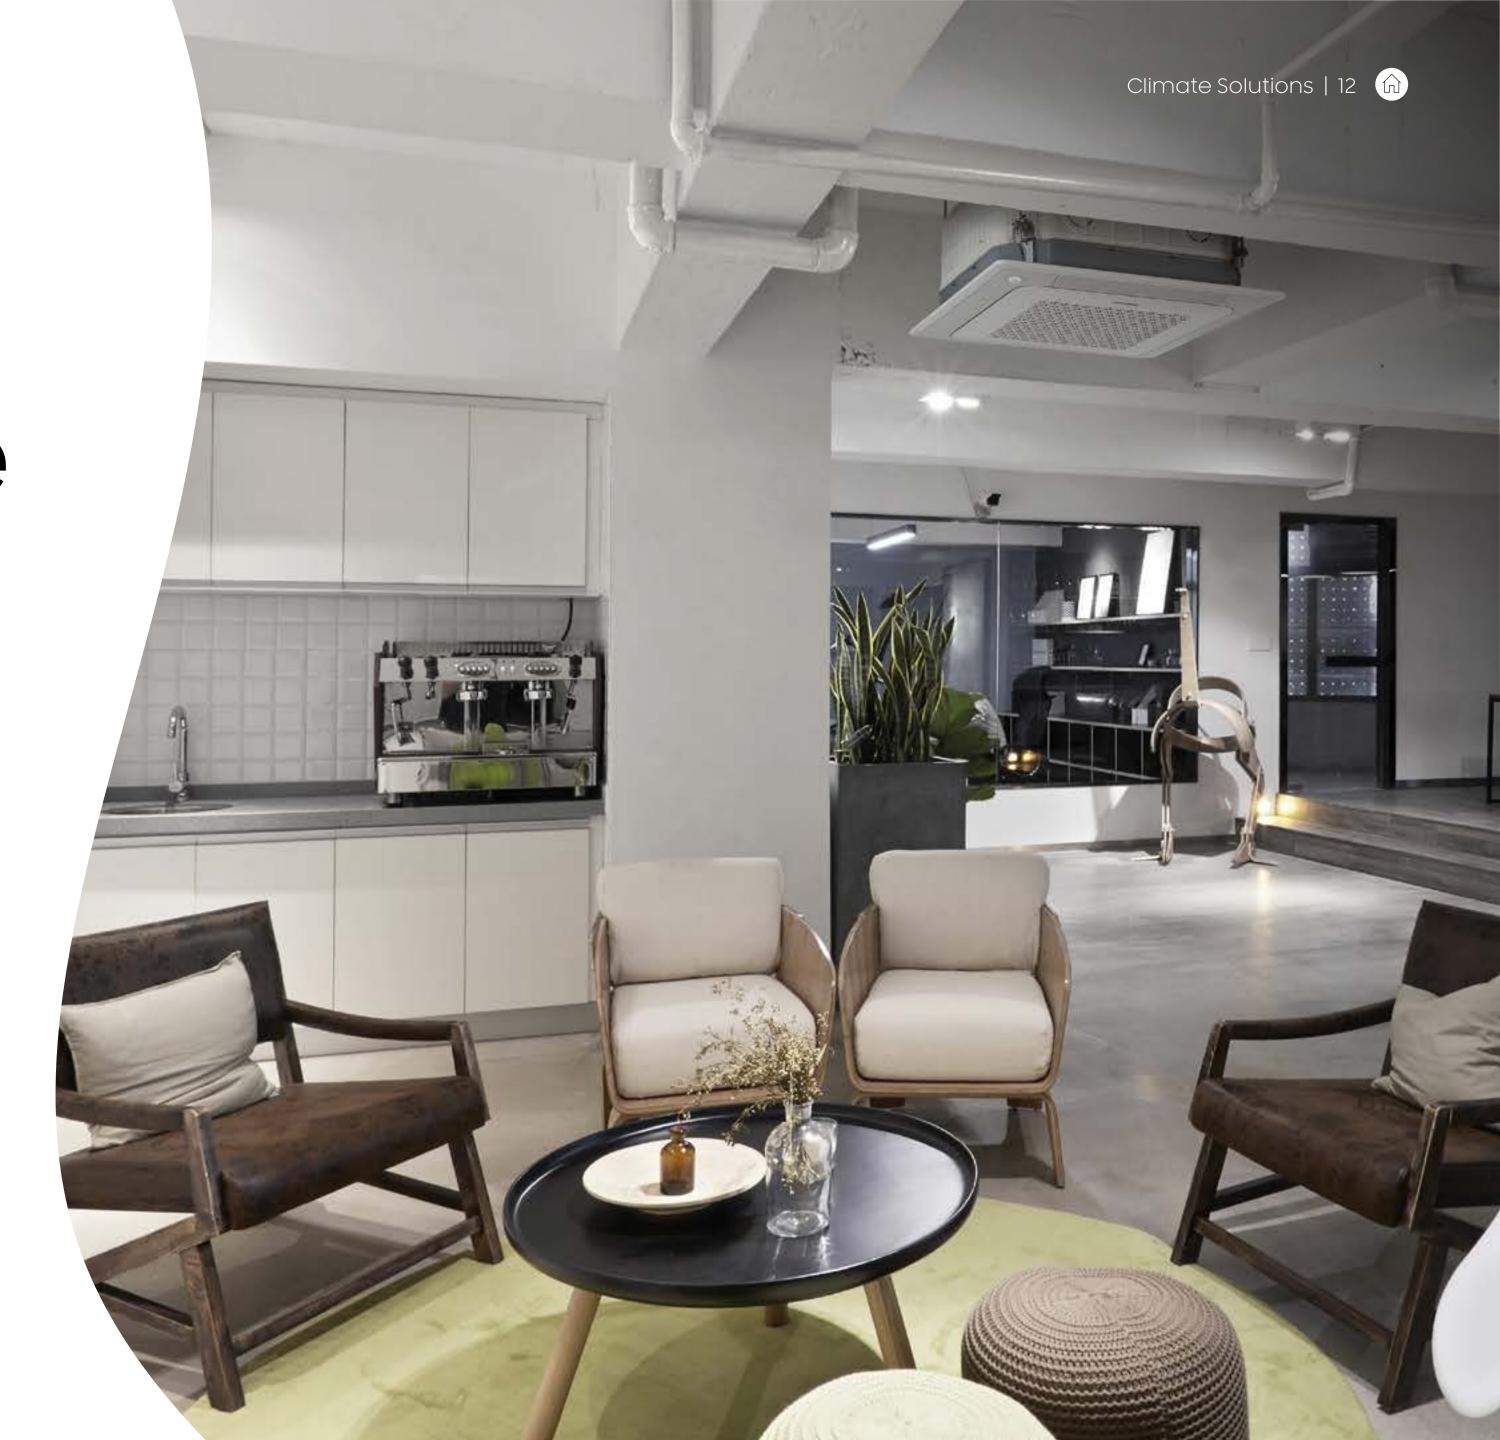

#### **DVMS2 VRF**

The power to work wonders

Rethink your approach to climate solutions with the Samsung DVM S2. It delivers outstanding comfort and high energy efficiency, even in extreme climate conditions. Active AI technology helps to optimise climate conditions plus its Advanced Flash Injection Compressor provides quieter and enhanced heating performance. This is an ideal solution for medium to large commercial buildings, with the option of independently cooling or heating multiple rooms simultaneously.

#### WindFree™ Smart Air Conditioners

Samsung's unique WindFree™ cooling disperses fresh air gently and evenly through thousands of micro-holes, creating "Still Air" conditions. 1 It allows people to live, work and relax comfortably without experiencing unpleasant cold drafts. Plus, the latest WindFree™ 4-Way Cassette for FCU features big, optimised blades for an even wider cooling range.

#### 360 Cassette

The stylish 360 Cassette creates the ultimate indoor experience—keeping occupants comfortable, while fitting seamlessly into the design of any space. Its innovative circular design provides cool air in all directions, so that the whole room is of equal temperature.<sup>2</sup>

#### **Energy Recovery System**

A Samsung ERV system brings fresh outside air into a room to optimise indoor air quality, while automatically adjusting its operation mode in accordance with indoor and outdoor temperatures. Plus, it can be connected to a Samsung VRF system to form a total climate solution.

#### **BioT Control System**

The integrated control solution optimised for Samsung's HVAC system provides operational convenience and energy savings in building management.

Outstandingly efficient climate systems perfectly tailored to your needs.