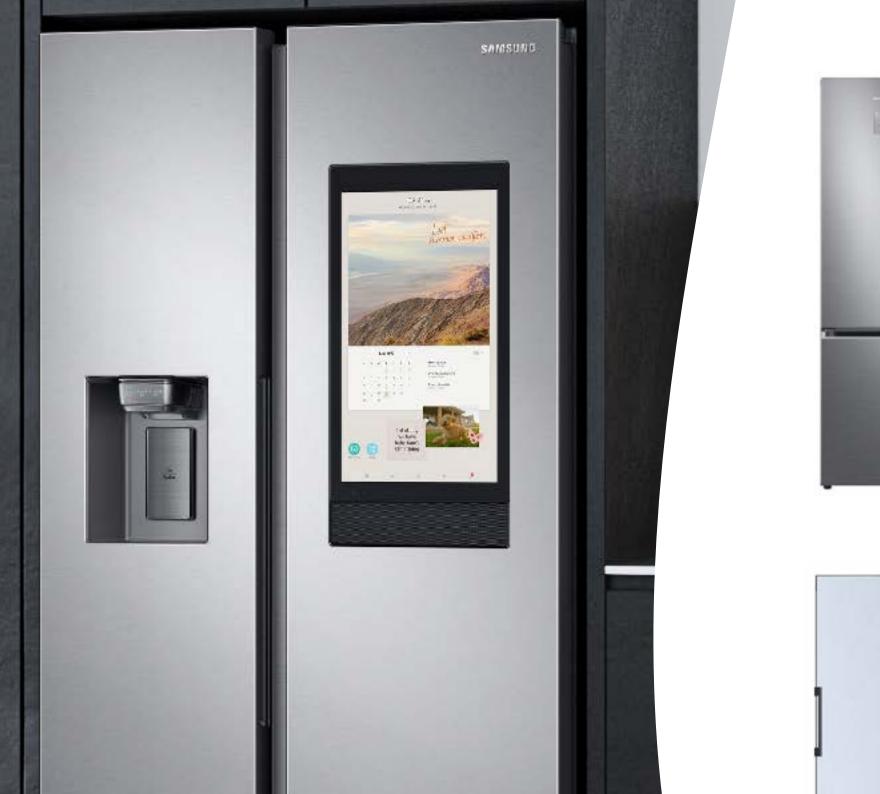

#### Refrigeration

The power to work wonders

Refrigeration units that are cool inside and out. When your kitchen's the heart of the home, life revolves around the fridge. So why not get one that combines super cool tech with stylish good looks?

#### Side-by-Side

American Style Fridge Freezers have become super desirable. The shelves each have their own cooling vents, creating just-right conditions for everything from cheese-strings to Chablis. There's bags of room, add to that features like ice and water dispensers and an American style Fridge Freezer becomes a must.