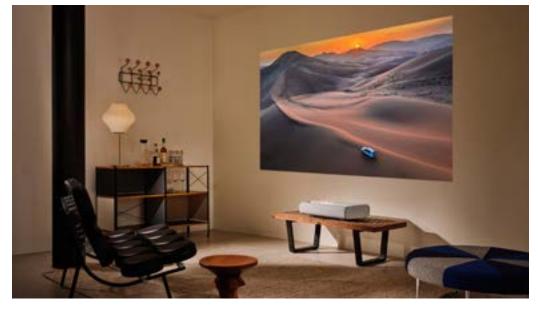

#### The Freestyle

Portable, powerful, yet surprisingly simple. The Freestyle provides the Samsung Smart TV experience, without boundaries.<sup>3</sup> Flexible and compact by design, it projects a screen up to 100" and works with any viewing angle, on any flat surface. It instantly adjusts the picture and gets it right every time—just point, and The Freestyle plays.

#### The Premiere

The Premiere projector brings the glory of the cinema into the comfort of your home. Experience truly spectacular viewing thanks to cutting-edge 4K triple laser technology. With 4K resolution, you'll be immersed in breath-taking detail on a brilliantly bright screen up to 130". Get ready for a whole new entertainment experience, powered by Samsung Smart TV.