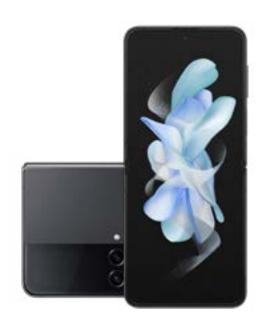

#### Galaxy Z Flip4

Meet the compact full-size smartphone that's mighty when folded. The Galaxy Z Flip4 is built to be as versatile as you need to be. You can display your work on the top half of the screen, with handy controls on the bottom, and with FlexCam enhanced hands-free video calls help you focus on the matters in hand.