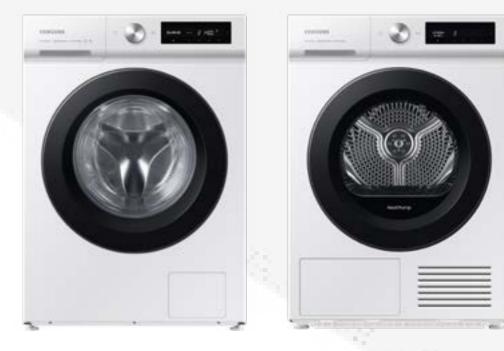

#### **Washing Machine**

Our washing machine range has been designed to let you wash efficiently and intelligently while taking the guesswork out of the laundry with AI ecobubble<sup>TM1</sup>. And you can get a whopping 11kg drum with the same footprint as a 9kg washing machine.

#### **Tumble Dryer**

Our Heat Pump Technology is the way forward for drying your laundry more efficiently. By reheating the air in the drum, it's gentler on even the most delicate of delicates. And it means you'll use less electricity compared to a traditional condenser or vented tumble dryer.