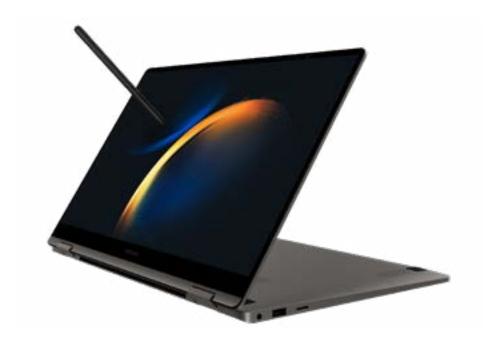

#### Galaxy Book3 360

With the 360-degree hinge and touch screen, the Galaxy Book3 360 makes multi-tasking easier than ever.

Meanwhile, stunning display and audio features ensure your content always looks and sounds is best, from a Super AMOLED Display to Dolby ATMOS Sound and two 2W stereo speakers.

#### Galaxy Book3 Pro 360

Outpace the competition with responsive keys that keep pace with fast typers, as well as intelligent video call features like AI noise remover.

The Galaxy Book3 Pro 360 also comes with Superfast Wi-Fi 6E connectivity offering ultra-fast transfer speeds, along with a powerful long-lasting battery.