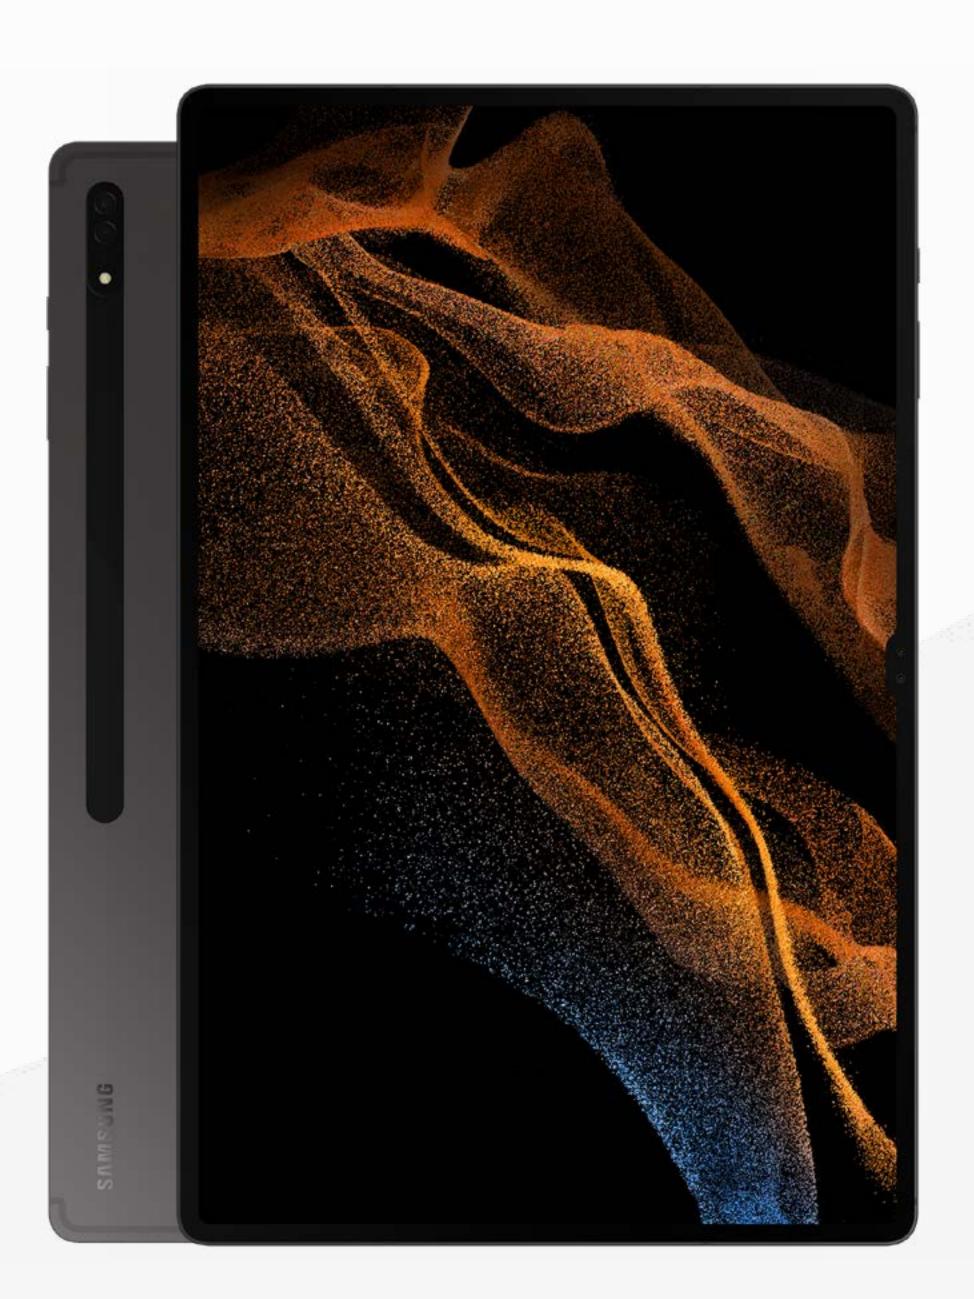

#### Galaxy Tab S8 Ultra

The business tools you need with the flexibility to work your way. The large 14.6" Super AMOLED 120hz display is perfect for multi-tasking, with even more layouts for multi-window view—ready to tackle today's busy working scenarios.