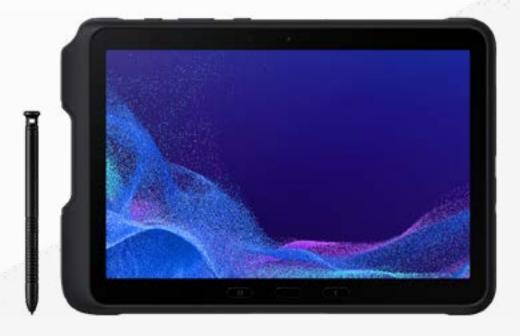

#### Galaxy Tab Active4 Pro

Unleash your productivity wherever work takes you. The Galaxy Tab Active4 Pro helps you simplify your day. With Corning® Gorilla® Glass 5, an IP68 rating¹ and MIL-STD-810H compliance<sup>2</sup>, the 10.1" tablet is resistant to scratches, water and dust—and up for the toughest tasks.