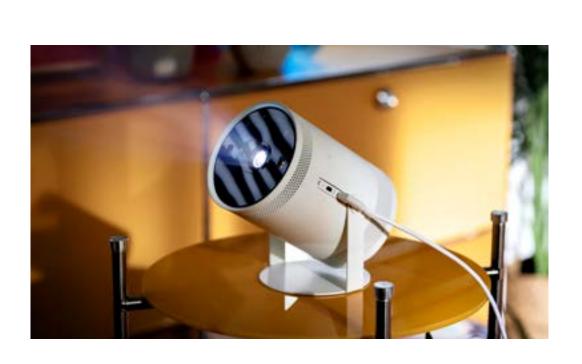

#### The Freestyle

Portable, powerful, yet surprisingly simple. The Freestyle provides the Samsung Smart TV experience, without boundaries.<sup>3</sup> Flexible and compact by design, it projects a screen up to 100" and works with any viewing angle, on any flat surface. It instantly adjusts the picture and gets it right every time—just point, and The Freestyle plays.