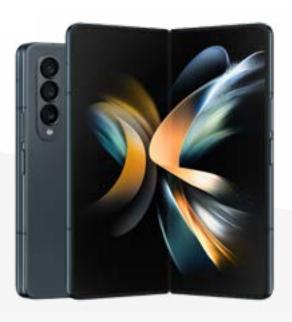

#### Galaxy Z Fold4

Unfold a whole new world of functionality with Galaxy Z Fold4. In an ever-changing business world, flexibility is the key to success. Do more with a powerful, productive phone that's a multitasking secret weapon in and out of the office.