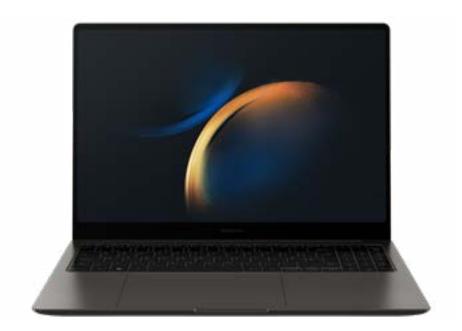

#### Galaxy Book3 Ultra

Unleash your creativity with the ultimate device for cutting edge businesses.

With an NVIDIA RTX 4050 graphics card and large 16" 3k Dynamic AMOLED 2x display, it offers a highquality graphical experience to bring your creations and innovations to life.