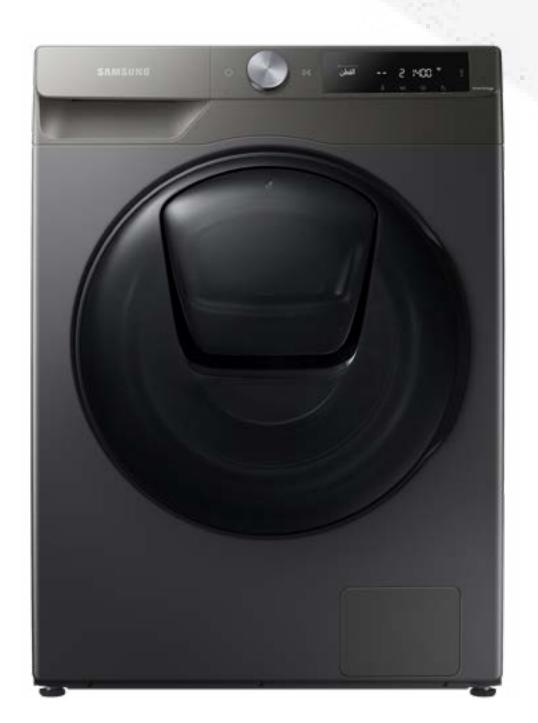

#### Washing and Drying

# Power through wash piles

Samsung laundry
appliances make light work
of housework. Featuring
brilliantly useful innovations,
they help users go about
their day while powering
through their washing
and drying.

#### **Washing Machine**

Our washing machine range has been designed to let you wash efficiently and intelligently while taking the guesswork out of the laundry with AI ecobubble<sup>TM1</sup>. And you can get a whopping 11kg drum with the same footprint as a 9kg washing machine.