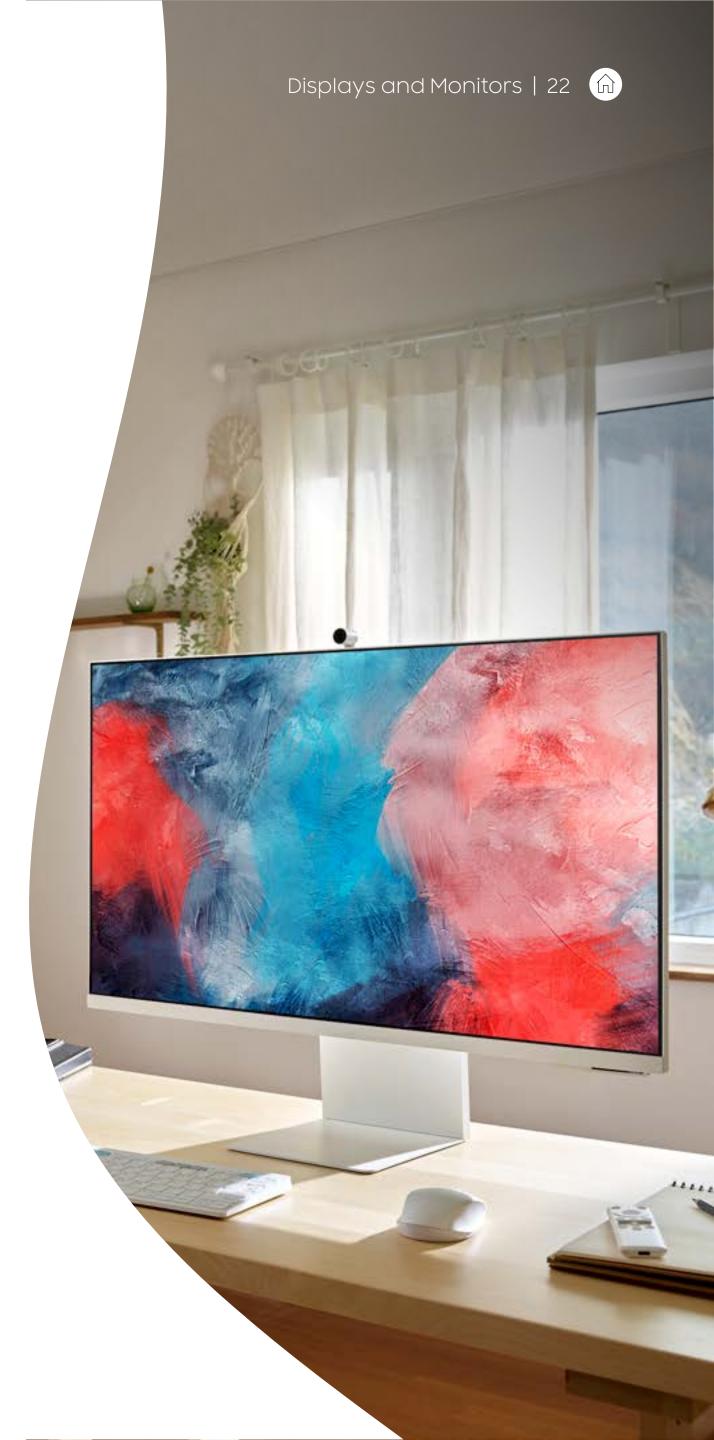

#### **Monitors**

Work with a better view. Samsung's monitors are designed to be adjustable for maximum user comfort and less eye strain, which can significantly improve work efficiency and boost productivity.

#### **Smart Monitor M8**

Work seamlessly from anywhere with intelligent workspace features. View and edit documents and save them all on the cloud. Work off your office desktop even while at home with remote connection—it's your window to a world of possibilities.