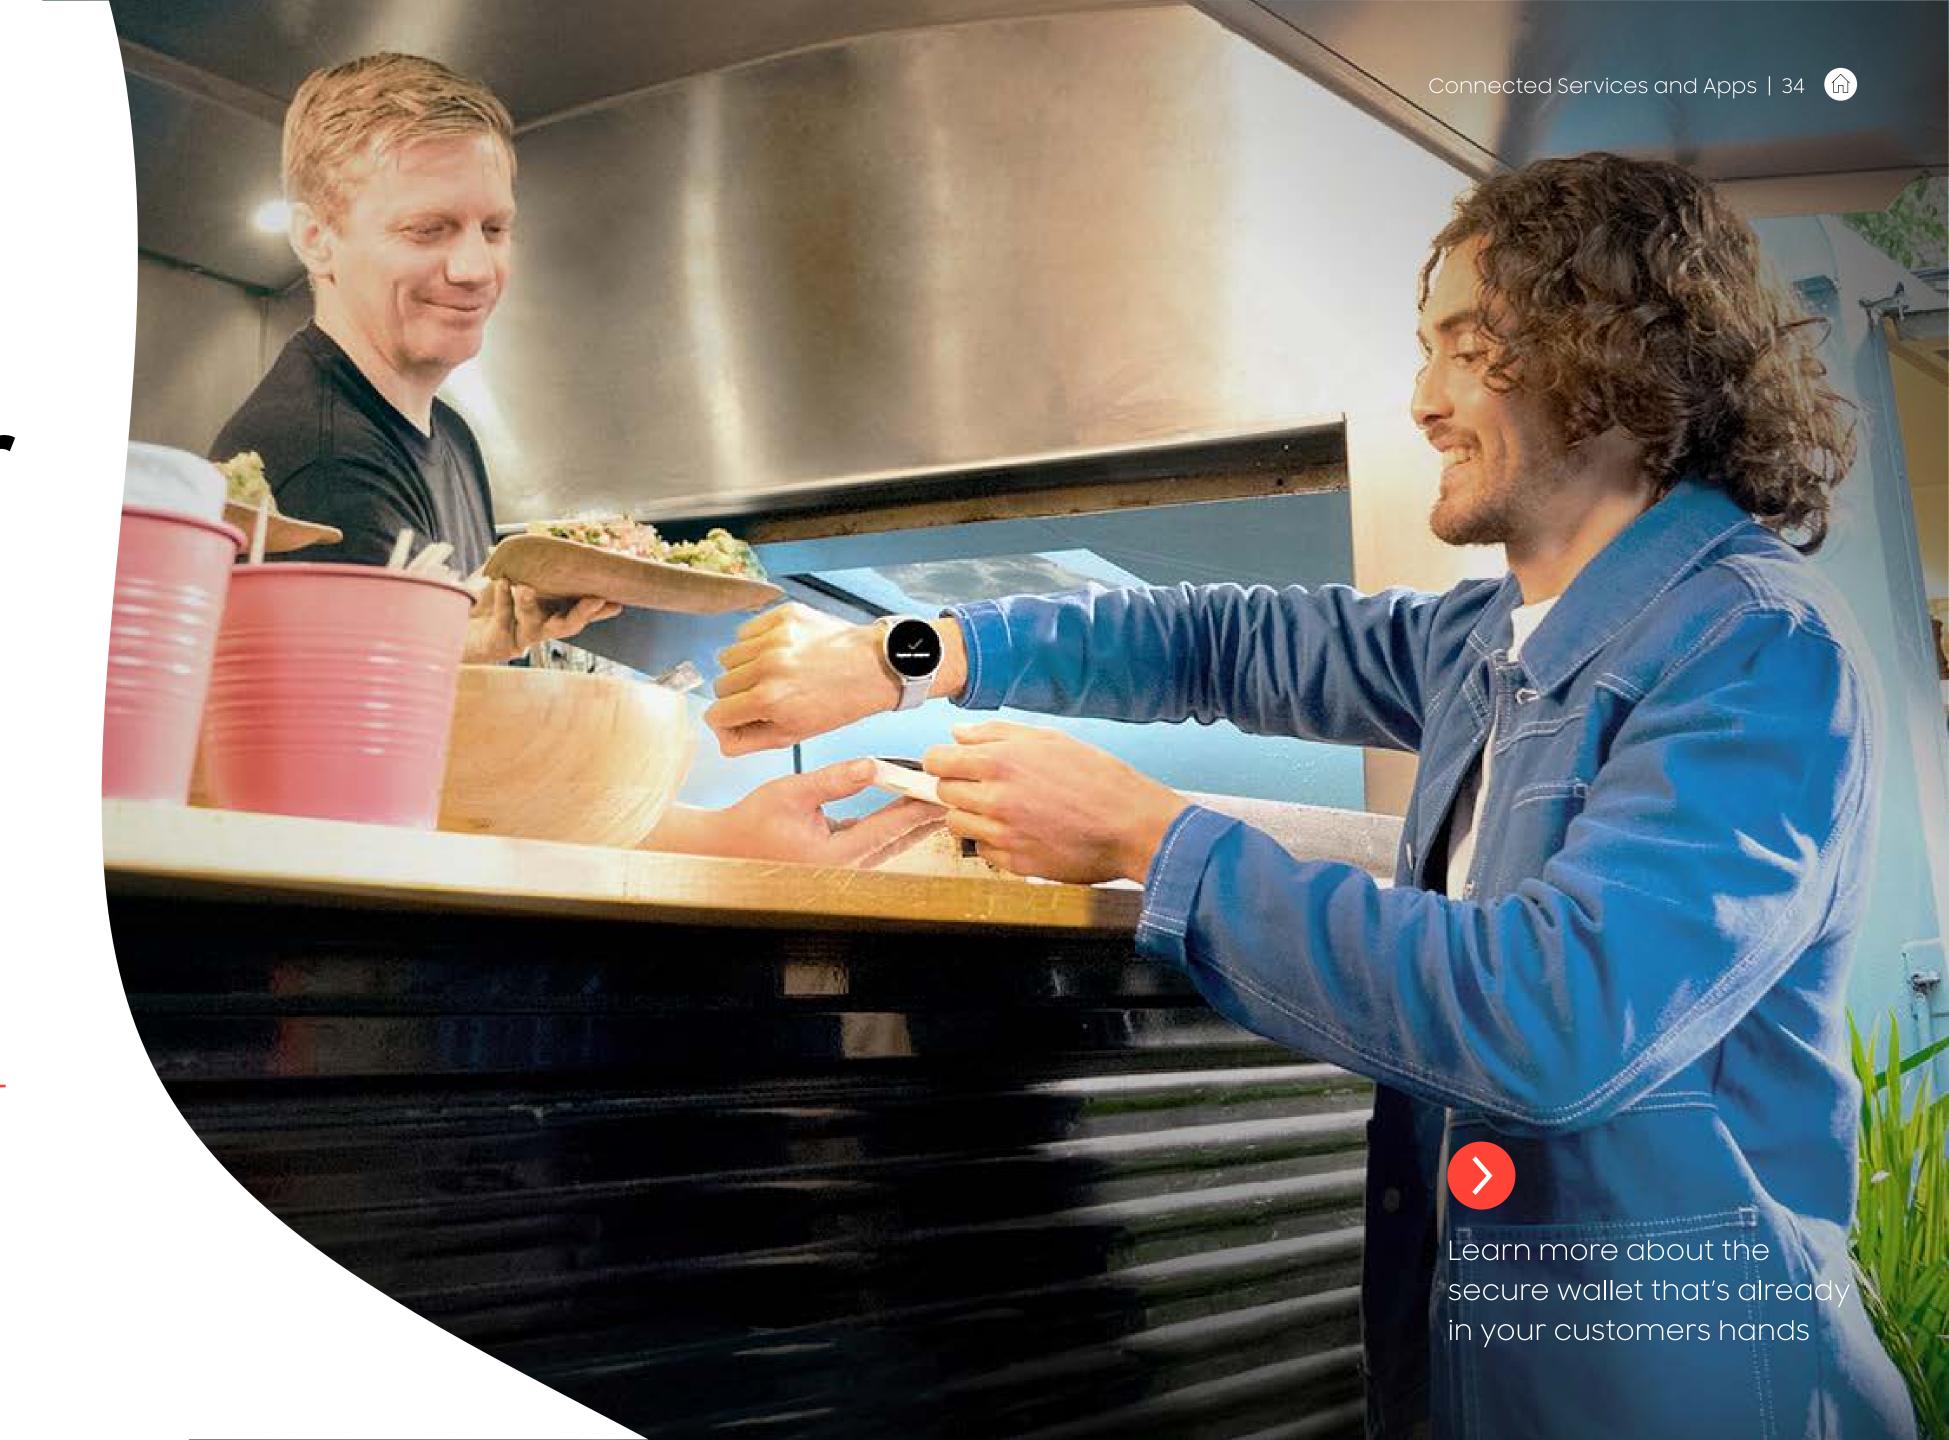

#### Samsung Wallet

## Pay from your Samsung device

Samsung Wallet lets you securely store bank cards, loyalty cards, gift cards, vouchers, and passwords all in one place.

With one swipe, you can make contactless payments in shops plus store passwords, addresses and card details for easier online browsing and shopping.

And to keep the entire Wallet as safe and secure as possible, you access it through your biometric data on your Samsung device.