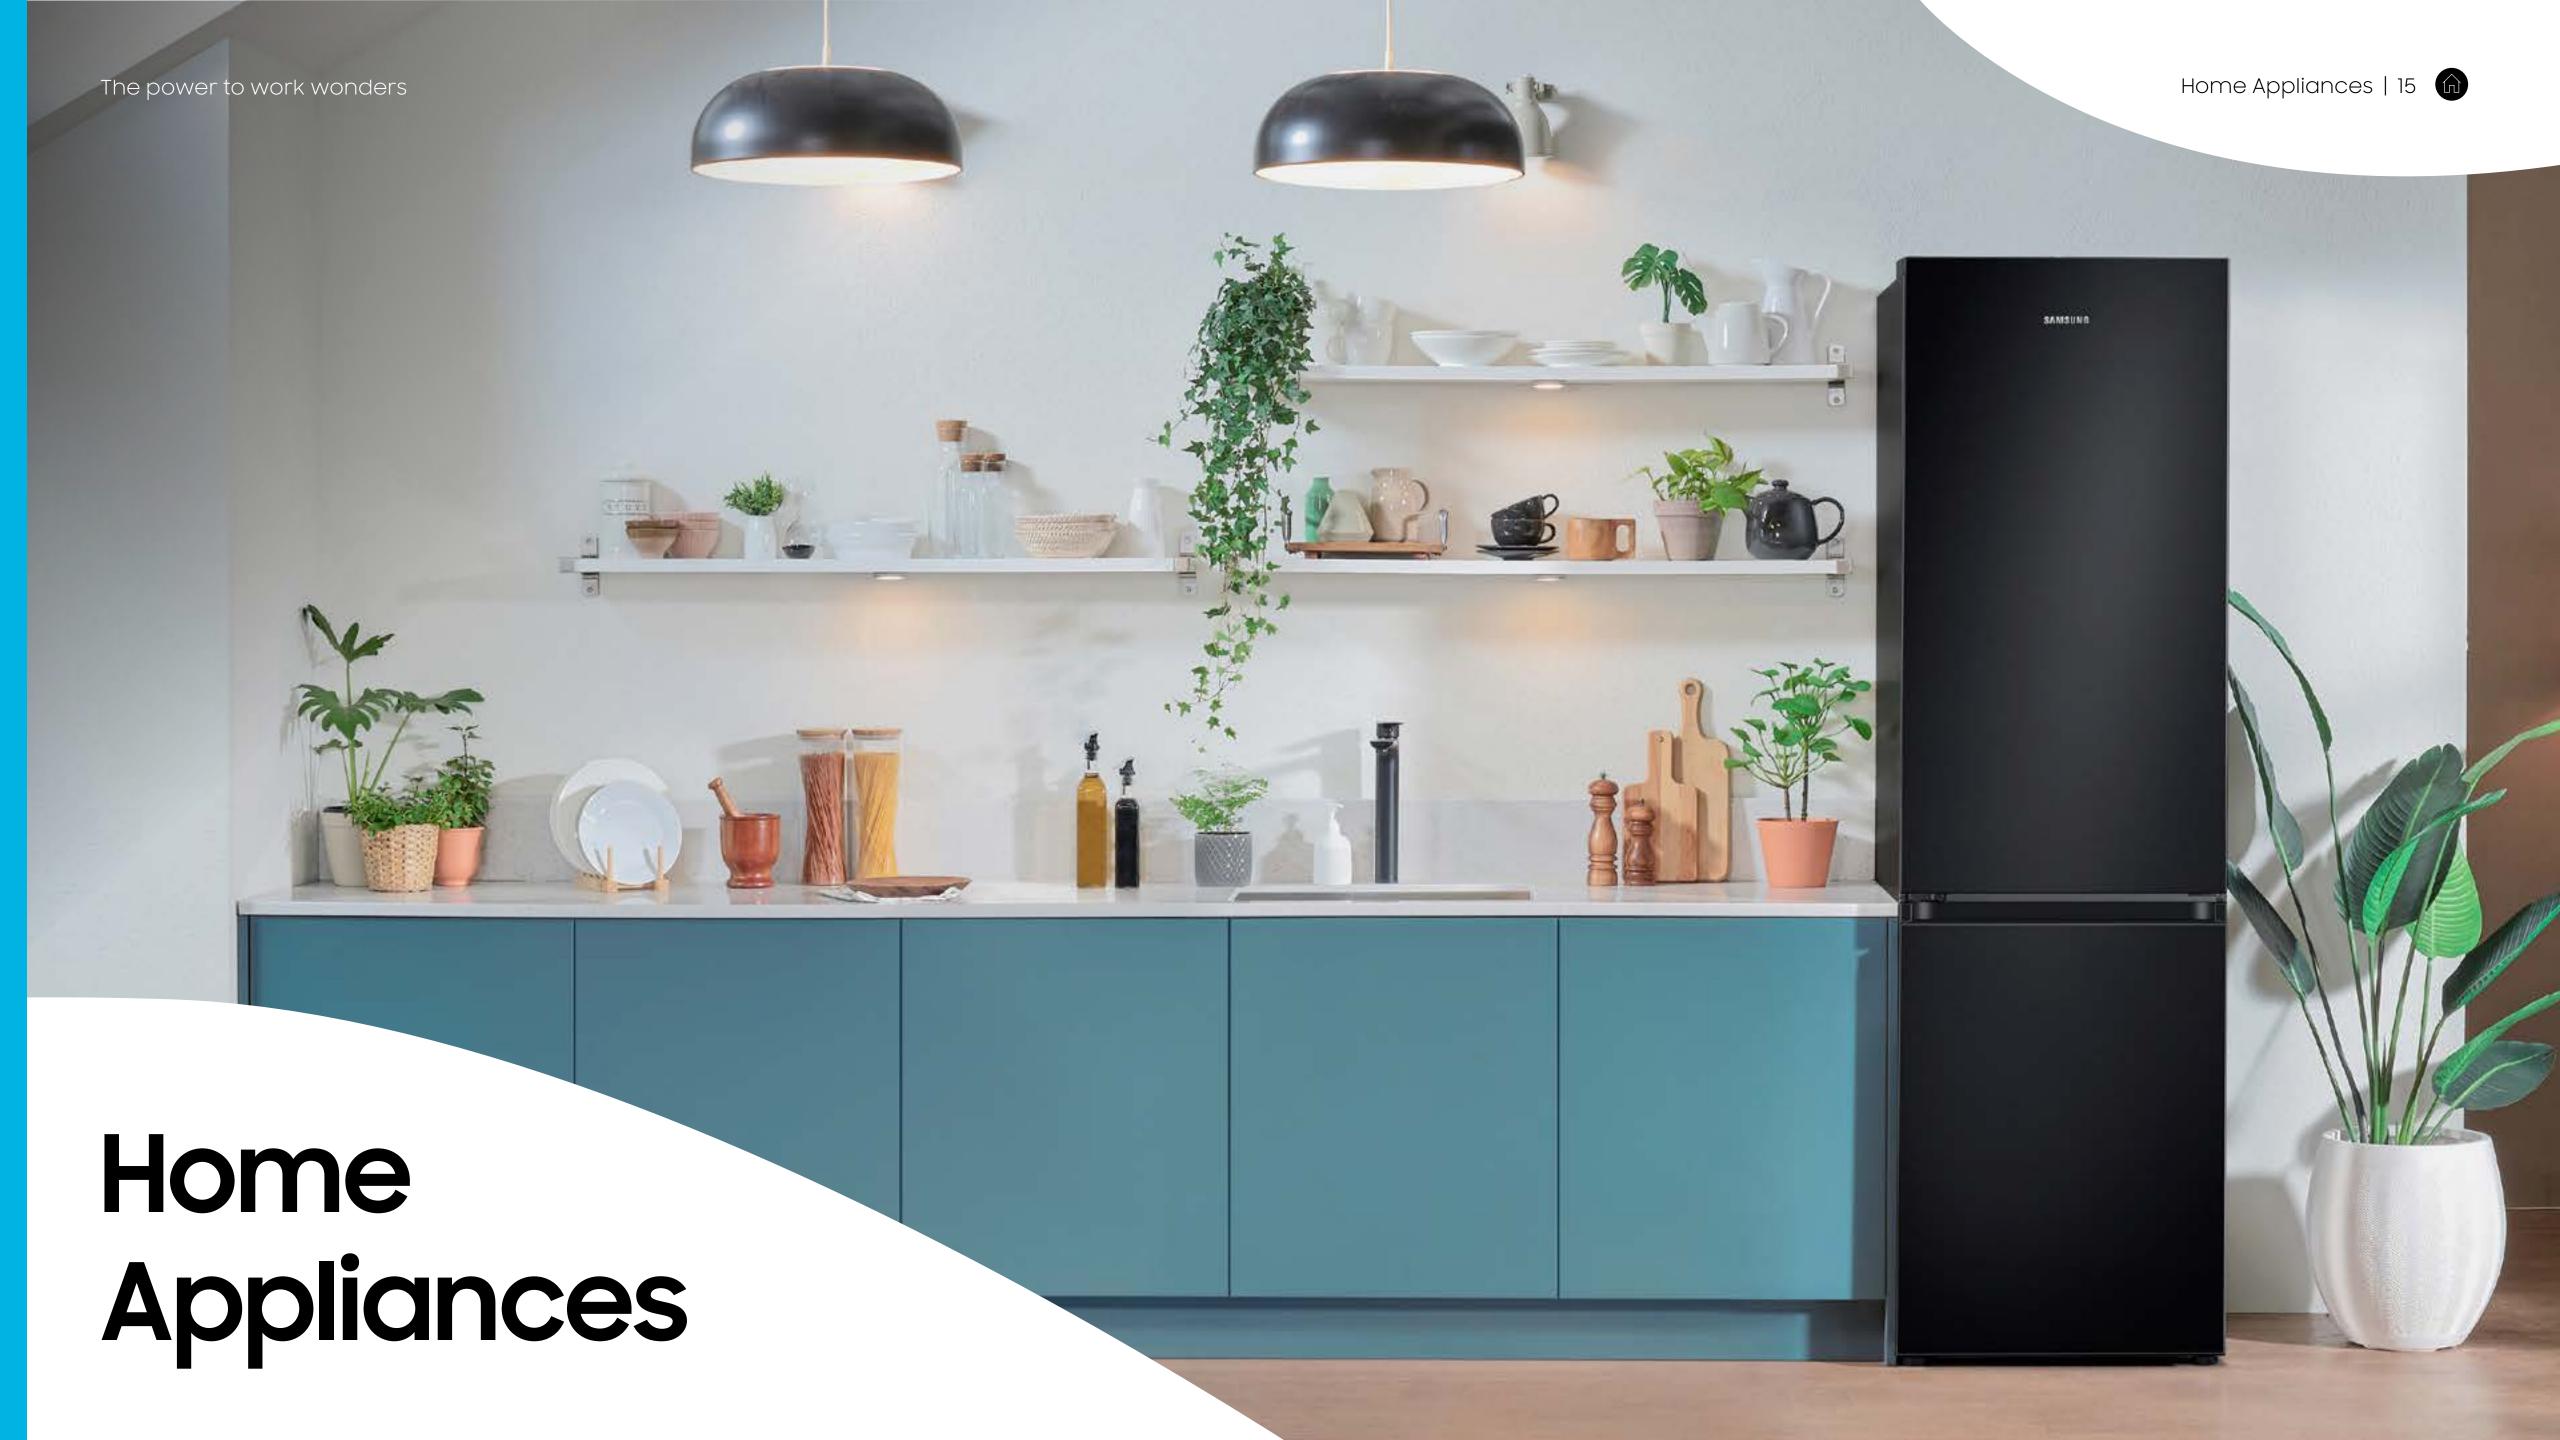

# Work wonders in the home

Samsung is challenging the home appliance status quo by designing innovations to adapt to new ways of living. From intelligent fridge freezers to ovens that let you cook more flexibly than ever, there's a whole ecosystem ready for you to create the perfect living environment.

#### Refrigeration

The power to work wonders

Refrigeration units that are cool inside and out. When your kitchen's the heart of the home, life revolves around the fridge. So why not get one that combines super cool tech with stylish good looks?