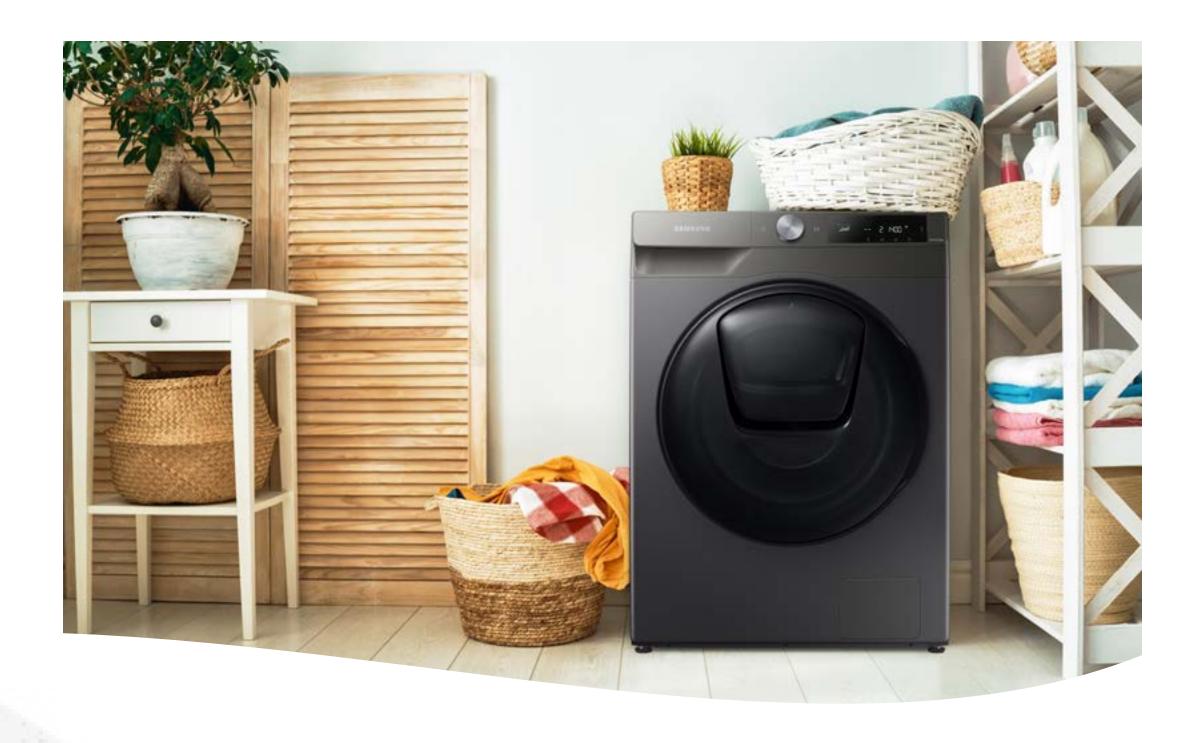

#### Washing and Drying

# Power through wash piles

Samsung laundry
appliances make light work
of housework. Featuring
brilliantly useful innovations,
they help users go about
their day while powering
through their washing
and drying.

#### Washer Dryer

Getting clothes washed and dried is quick and gentle thanks to innovations like ecobubble™ and QuickDrive™. Fancy a night out? Need to rush through a PE kit that's been left in a bag? Get your clothes washed and dried in less than an hour—ideal for loads of up to 1kg.