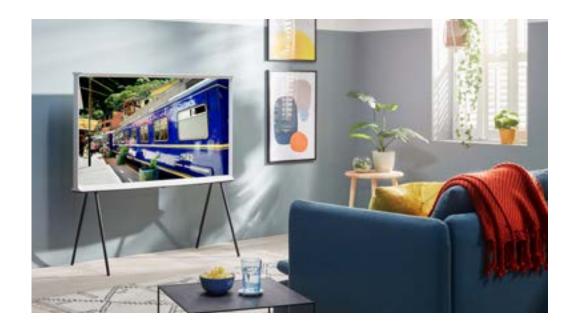

#### The Serif

Where beauty meets function. The Serif is a timeless TV combining iconic design with glare-free<sup>1</sup> QLED 4K viewing. Imagined by award-winning designers the Bouroullec Brothers, The Serif TV looks unconditionally beautiful from every angle, and feels at home in any space.