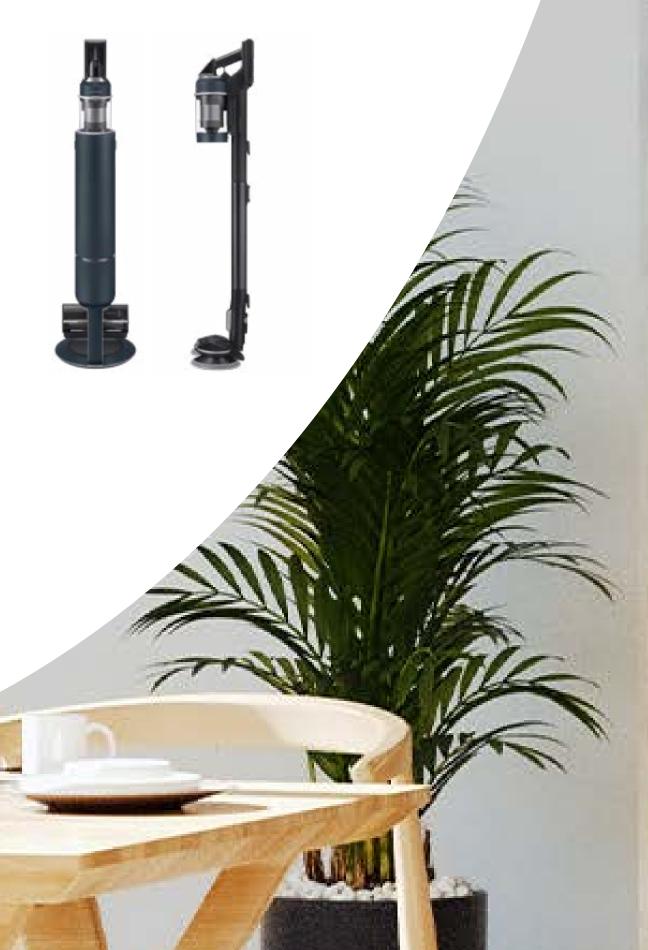

#### **Floorcare**

#### Bespoke Jet™

Enjoy exceptionally effective and convenient cleaning—from start to finish. The Samsung Bespoke Jet™ cordless vacuum cleaner with all-in-one Clean Station™ makes storing and charging a breeze.