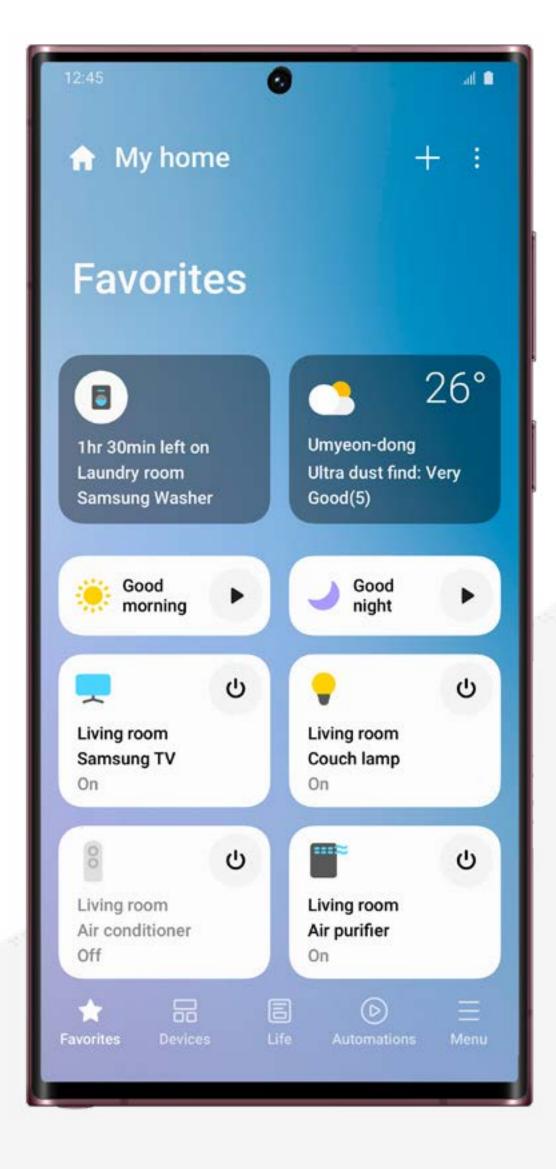

## Do the SmartThings

SmartThings helps your customers get more from the products in their home, from controlling lighting, scheduling laundry, setting the mood for relaxation and even monitoring loved ones and pets.

#### **SmartThings**

SmartThings is integrated into all Samsung's premium devices and appliances, meaning your customers can connect, automate and manage all their Samsung and SmartThings-compatible products in one easy-to-use app available on Android and iOS.

Connect multiple devices, set up automations and scenes, and even receive security notifications. Set the lighting mood, control your home from your car—even detect water leaks. This is smart living made simple.