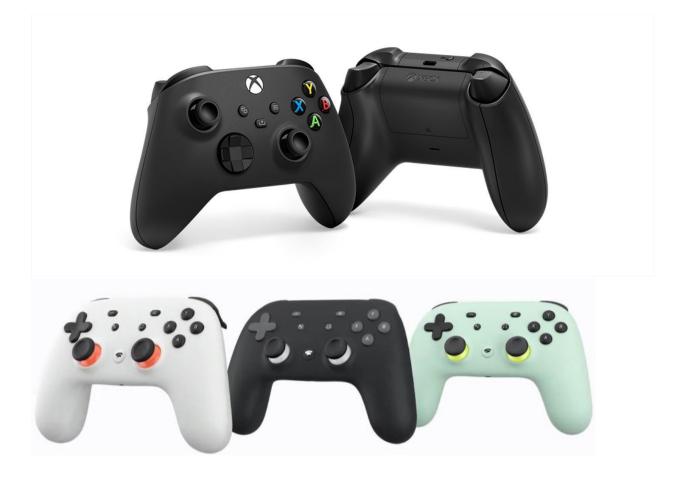

## Compatible Controllers

Manufacturer Controllers Connection Force feedback ΒT 0 Xbox Series X/S controller 0 ΒT Xbox One S controller 0 USB Microsoft USB 0 Xbox 360 controller Xbox Elite Wireless Controller Series 2 ΒT 0 ΒT -Xbox Adaptive controller USB -ΒT 0 Dualsense 0 USB Sony ΒT 0 DualShock 4 USB 0 USB Not support Google Stadia controller Wi-Fi Not support ΒT Not support USB 0 Luna controller Amazon Wi-Fi Not support USB 0 CYVOX DX Joytron 0 USB F710 USB F510 0 Logtech USB -F310 ΒT -PowerA MOGA XP5-X Plus Bluetooth controller USB -ΒT Not support Shield controller Nvidia USB Not support