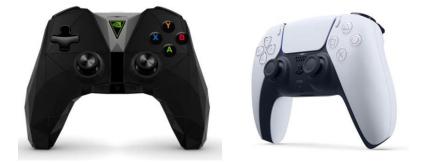

## Compatible Controllers

Manufacturer Controllers Connection Force feedback ΒT 0 Xbox Series X/S controller 0 ΒT Xbox One S controller 0 USB Microsoft USB 0 Xbox 360 controller Xbox Elite Wireless Controller Series 2 ΒT 0 ΒT -Xbox Adaptive controller USB -ΒT 0 Dualsense 0 USB Sony ΒT 0 DualShock 4 USB 0 USB Not support Google Stadia controller Wi-Fi Not support ΒT Not support USB 0 Luna controller Amazon Wi-Fi Not support USB 0 CYVOX DX Joytron 0 USB F710 USB F510 0 Logtech USB -F310 ΒT -PowerA MOGA XP5-X Plus Bluetooth controller USB -ΒT Not support Shield controller Nvidia USB Not support